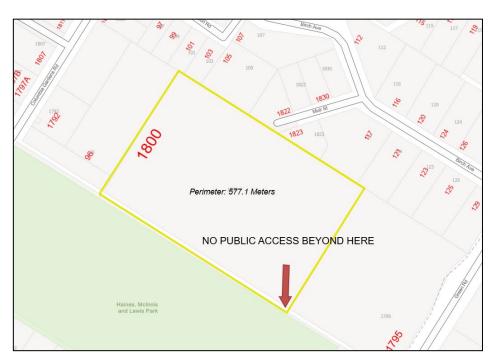

## **Important Updates:**

- The public is advised to avoid the surrounding area.
- **Deadmarsh Lane** will be closed to both vehicle and pedestrian traffic.

We kindly ask all residents to respect work zones and comply with posted signage for safety.