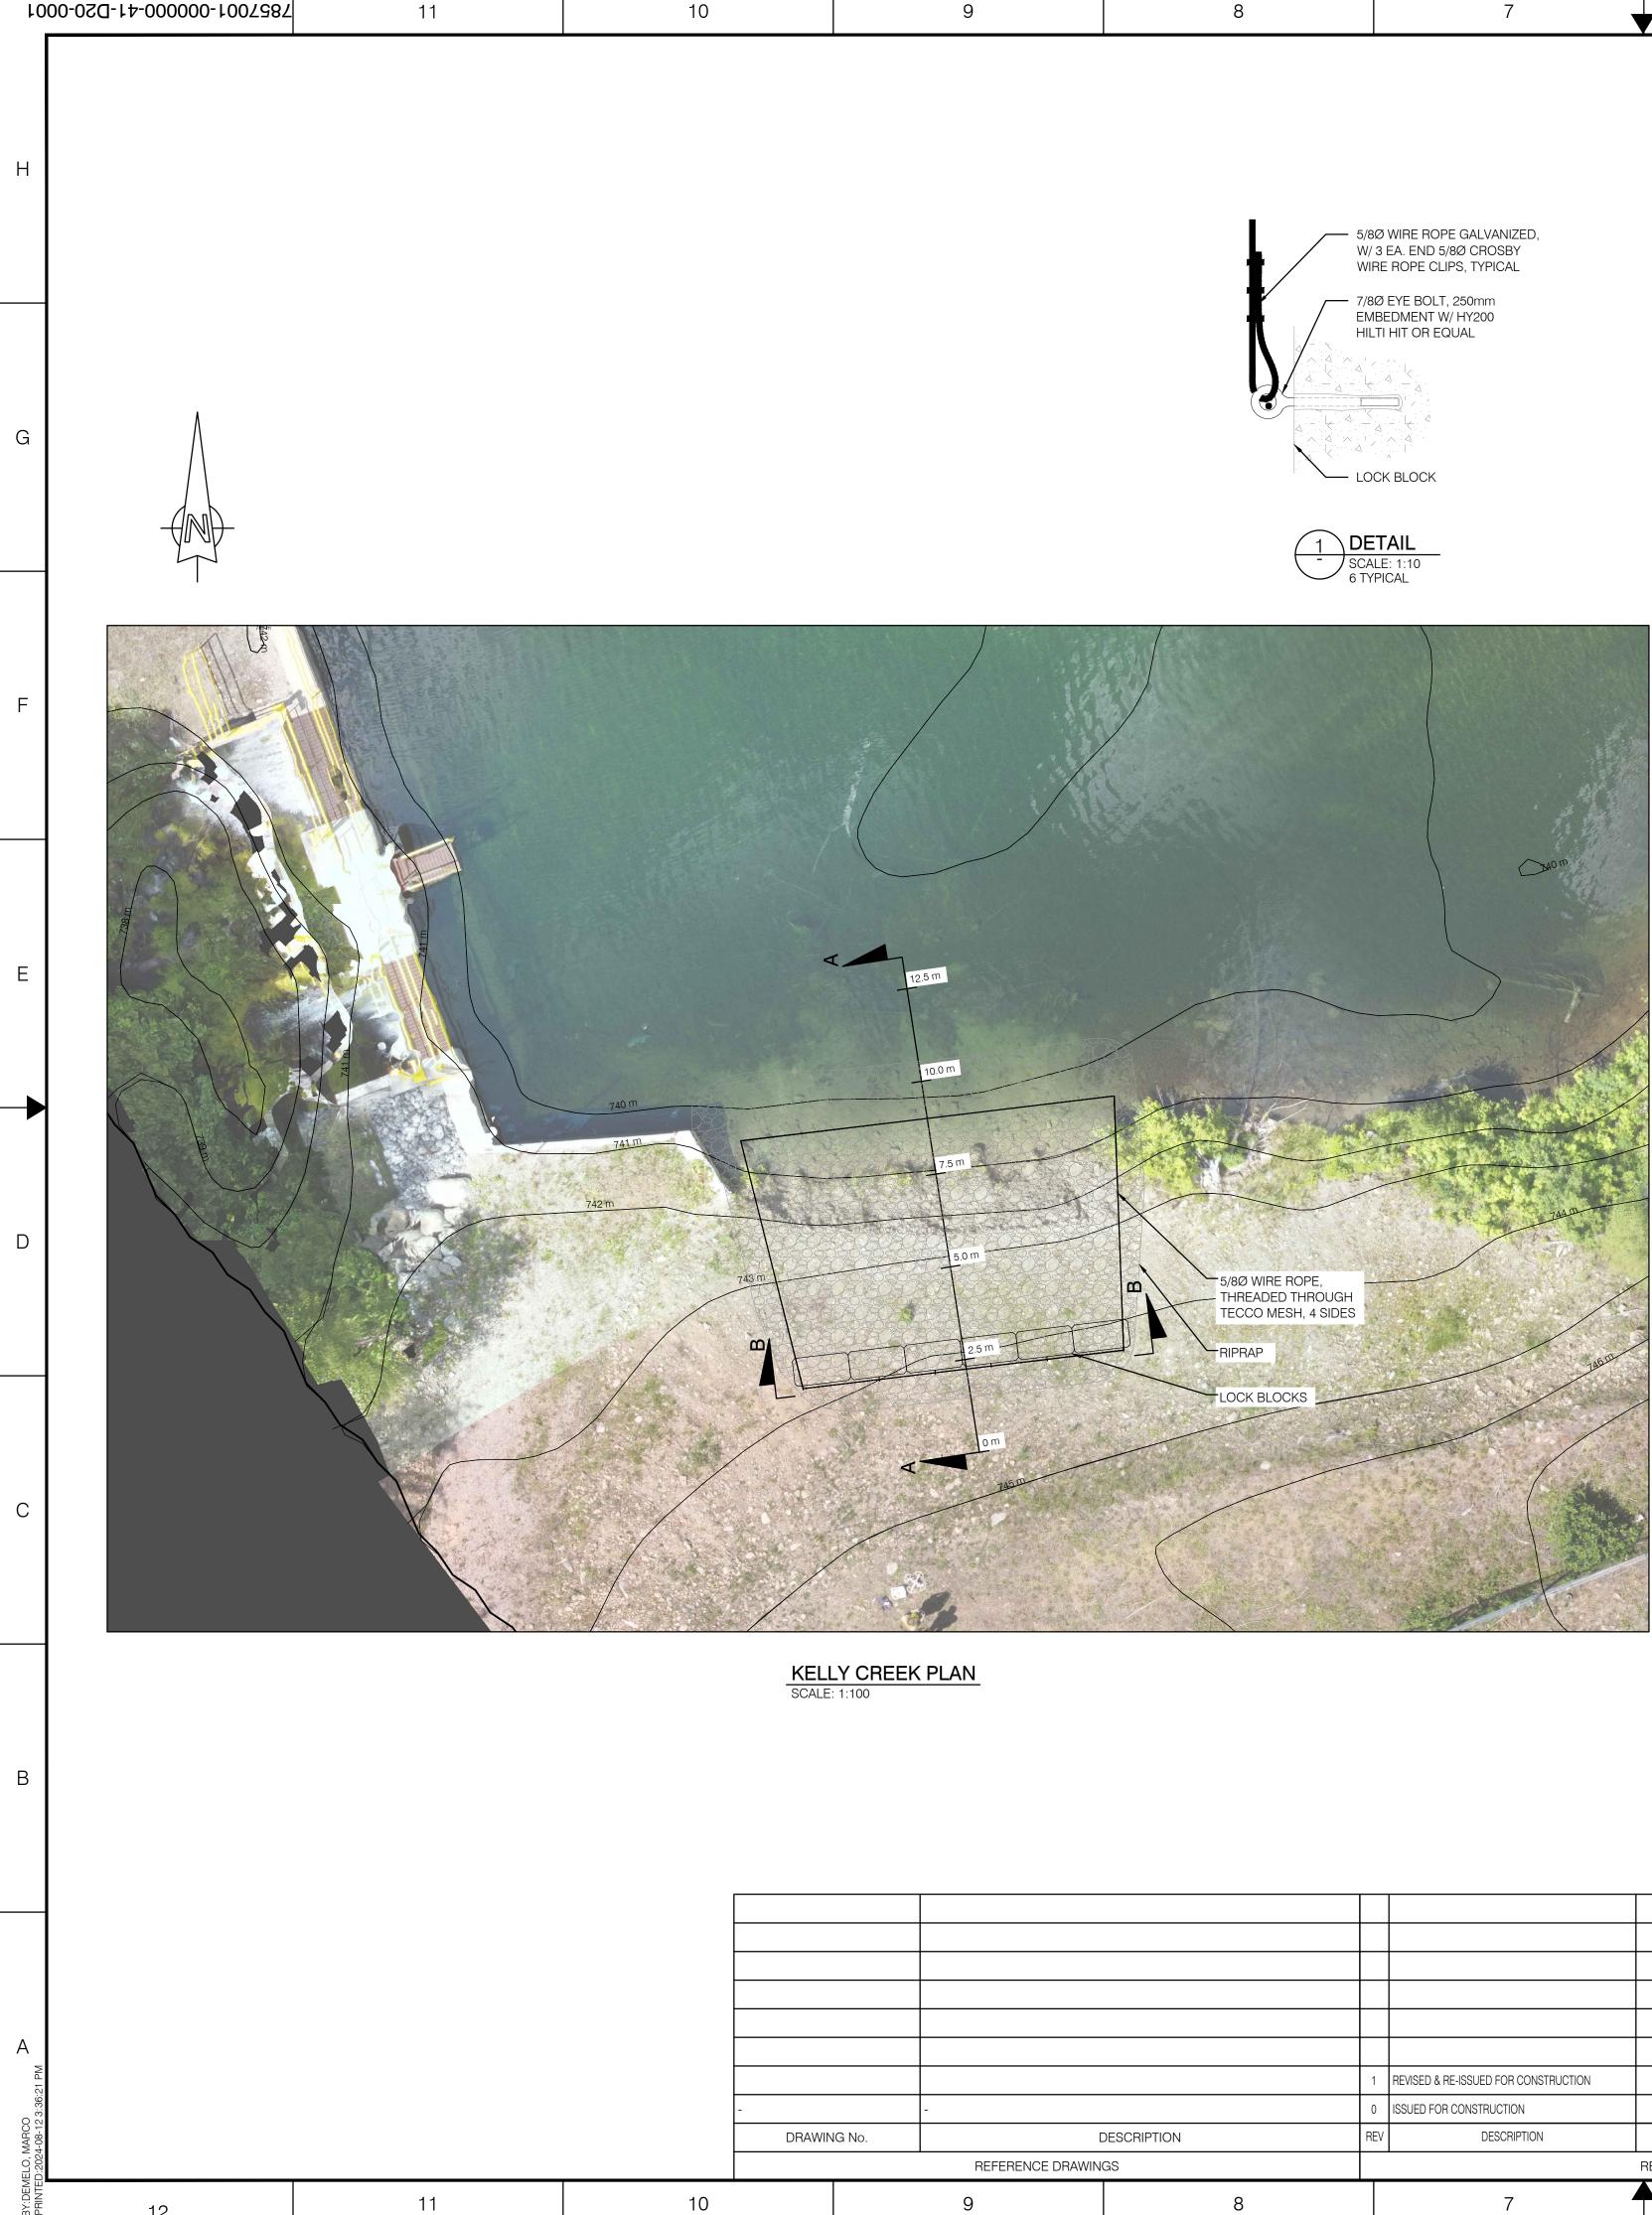

9

11

12

USE GRADED GRAVEL AND SAND COMPLYING WITH THE FOLLOWING GRADATION REQUIREMENTS:

6

<u>SIEVE</u> SIZE (mm) PERCENT PASSING BY MASS 25 100 19 75 TO 100 9.5 30 TO 65 4.75 5 TO 30 2.36 0 TO 10 0.30 0.075 0 TO 8 0 TO 5