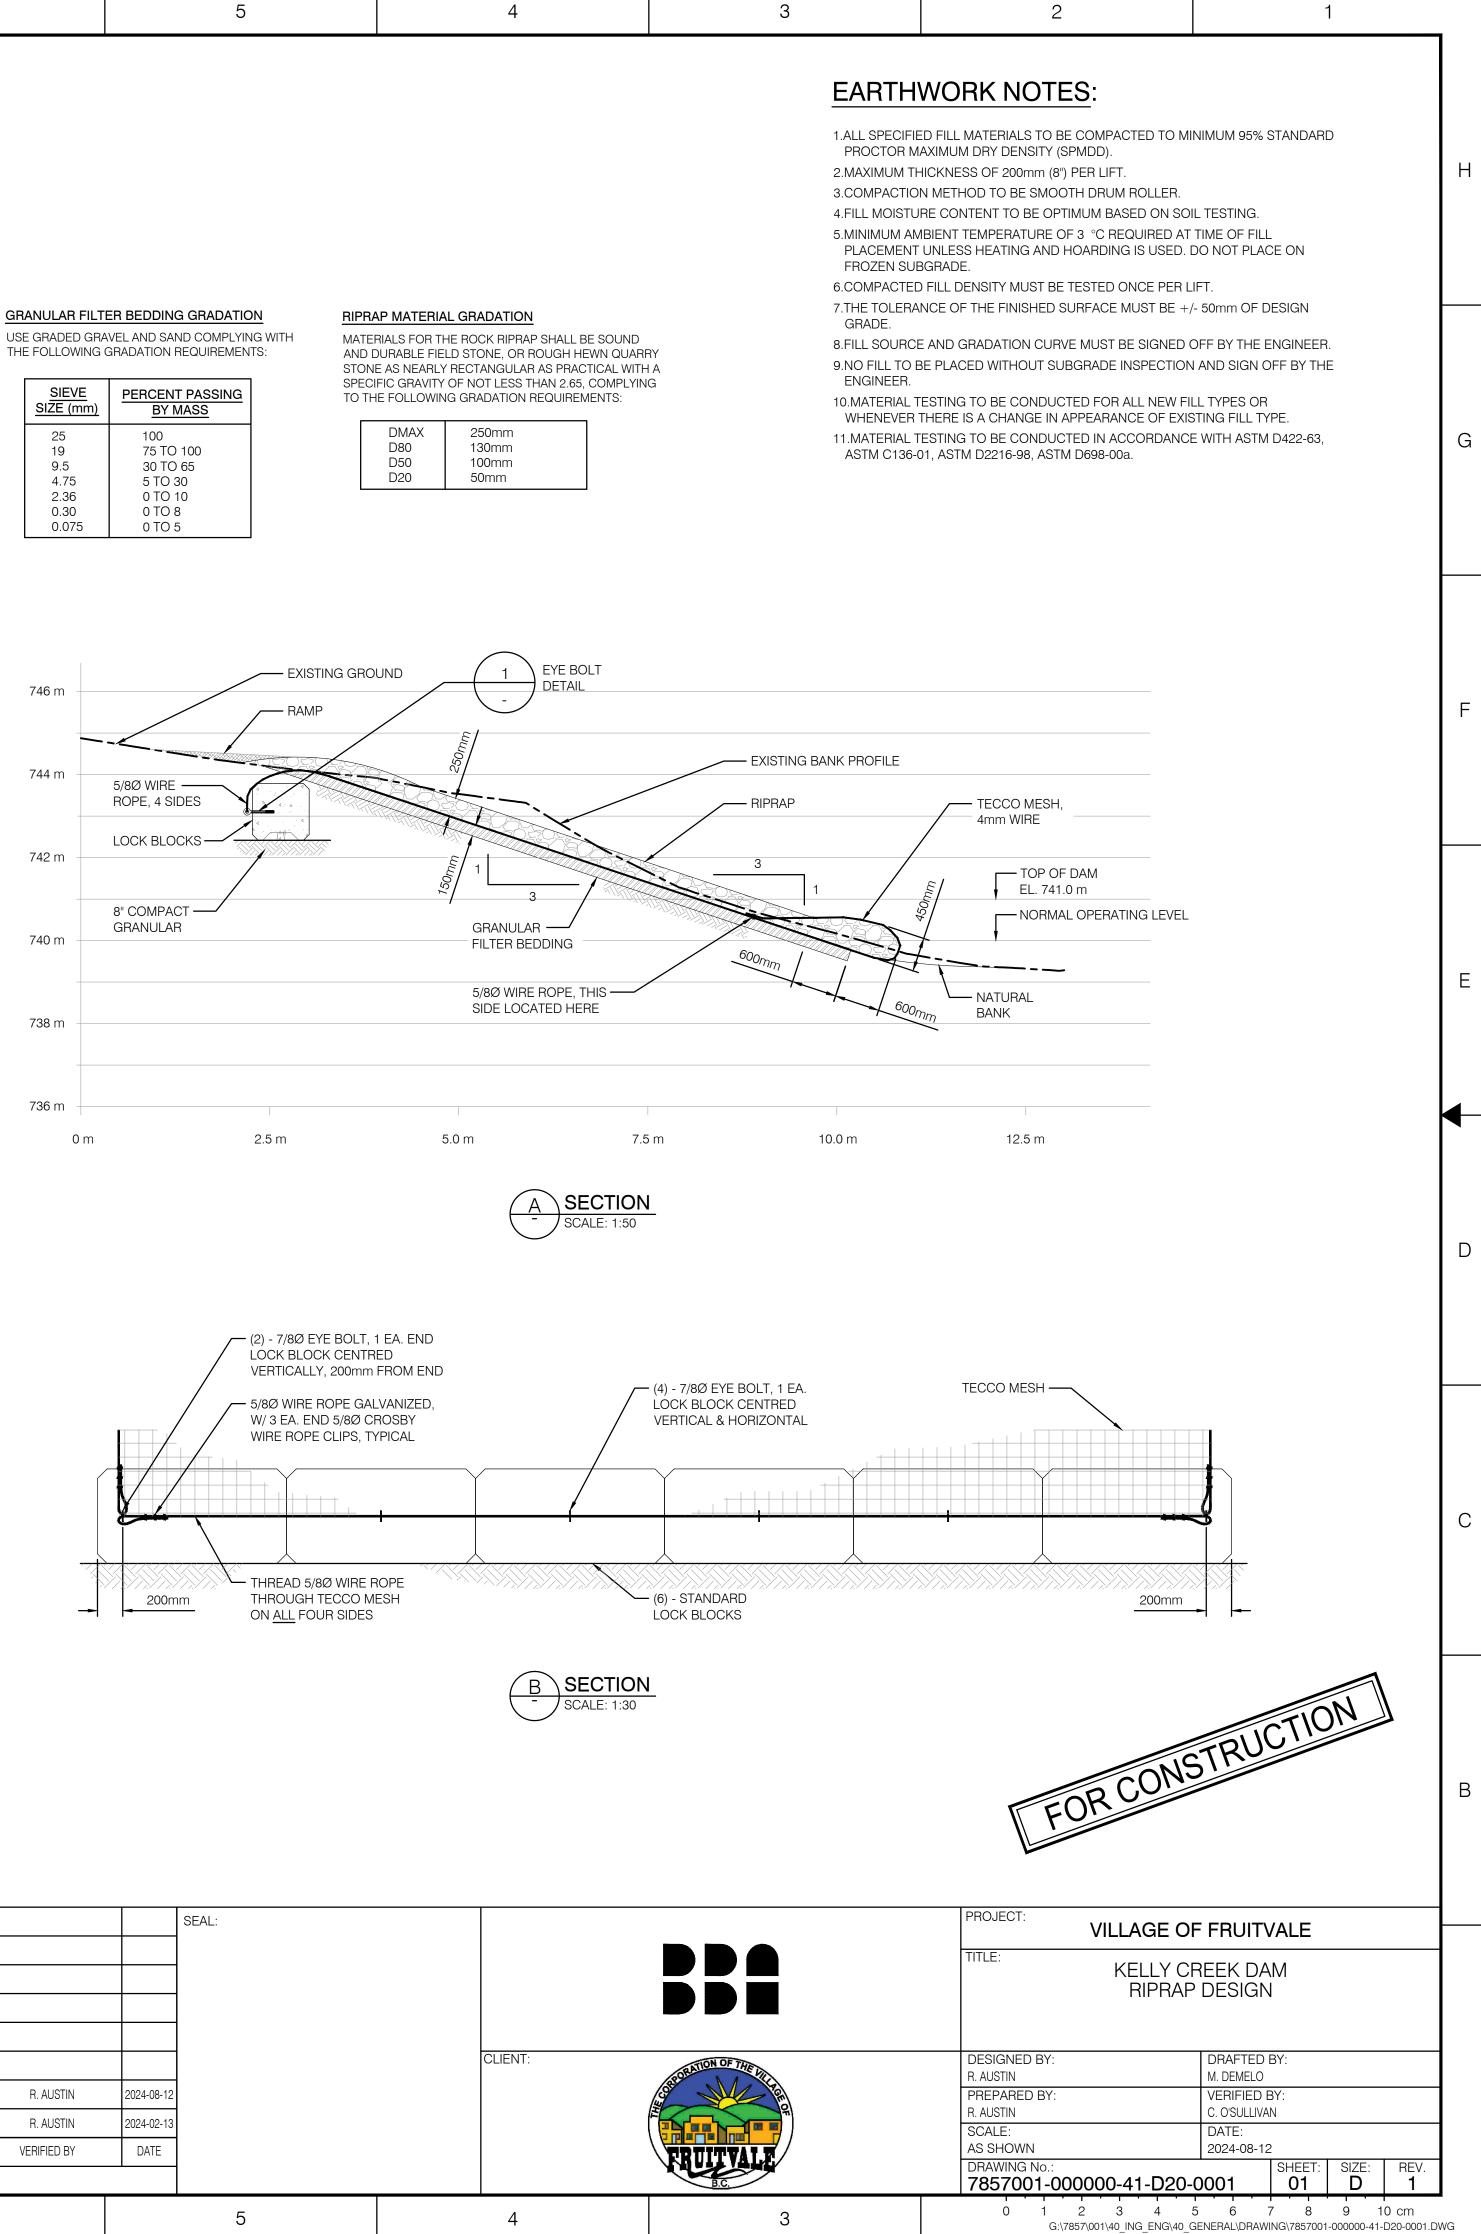

9

11

12

USE GRADED GRAVEL AND SAND COMPLYING WITH THE FOLLOWING GRADATION REQUIREMENTS:

6

<u>SIEVE</u> SIZE (mm) PERCENT PASSING BY MASS 25 100 19 75 TO 100 9.5 30 TO 65 4.75 5 TO 30 2.36 0 TO 10 0.30 0.075 0 TO 8 0 TO 5

| DMAX | 250m  |
|------|-------|
| D80  | 130mr |
| D50  | 100mr |
| D20  | 50mm  |

|     |             |           |                                      |             |             |            | SEAL: |  |
|-----|-------------|-----------|--------------------------------------|-------------|-------------|------------|-------|--|
|     |             |           |                                      |             |             |            |       |  |
|     |             |           |                                      |             |             |            |       |  |
|     |             |           |                                      |             |             |            |       |  |
|     |             |           |                                      |             |             |            |       |  |
|     |             |           |                                      |             |             |            |       |  |
|     |             | 1         | REVISED & RE-ISSUED FOR CONSTRUCTION | M. DEMELO   | R. AUSTIN   | 2024-08-12 |       |  |
|     |             | 0         | ISSUED FOR CONSTRUCTION              | M. DEMELO   | R. AUSTIN   | 2024-02-13 |       |  |
| [   | DESCRIPTION | REV       | DESCRIPTION                          | PREPARED BY | VERIFIED BY | DATE       |       |  |
| NGS |             | REVISIONS |                                      |             |             |            |       |  |
|     | 8           |           | 7                                    | 6           | ;           |            | 5     |  |