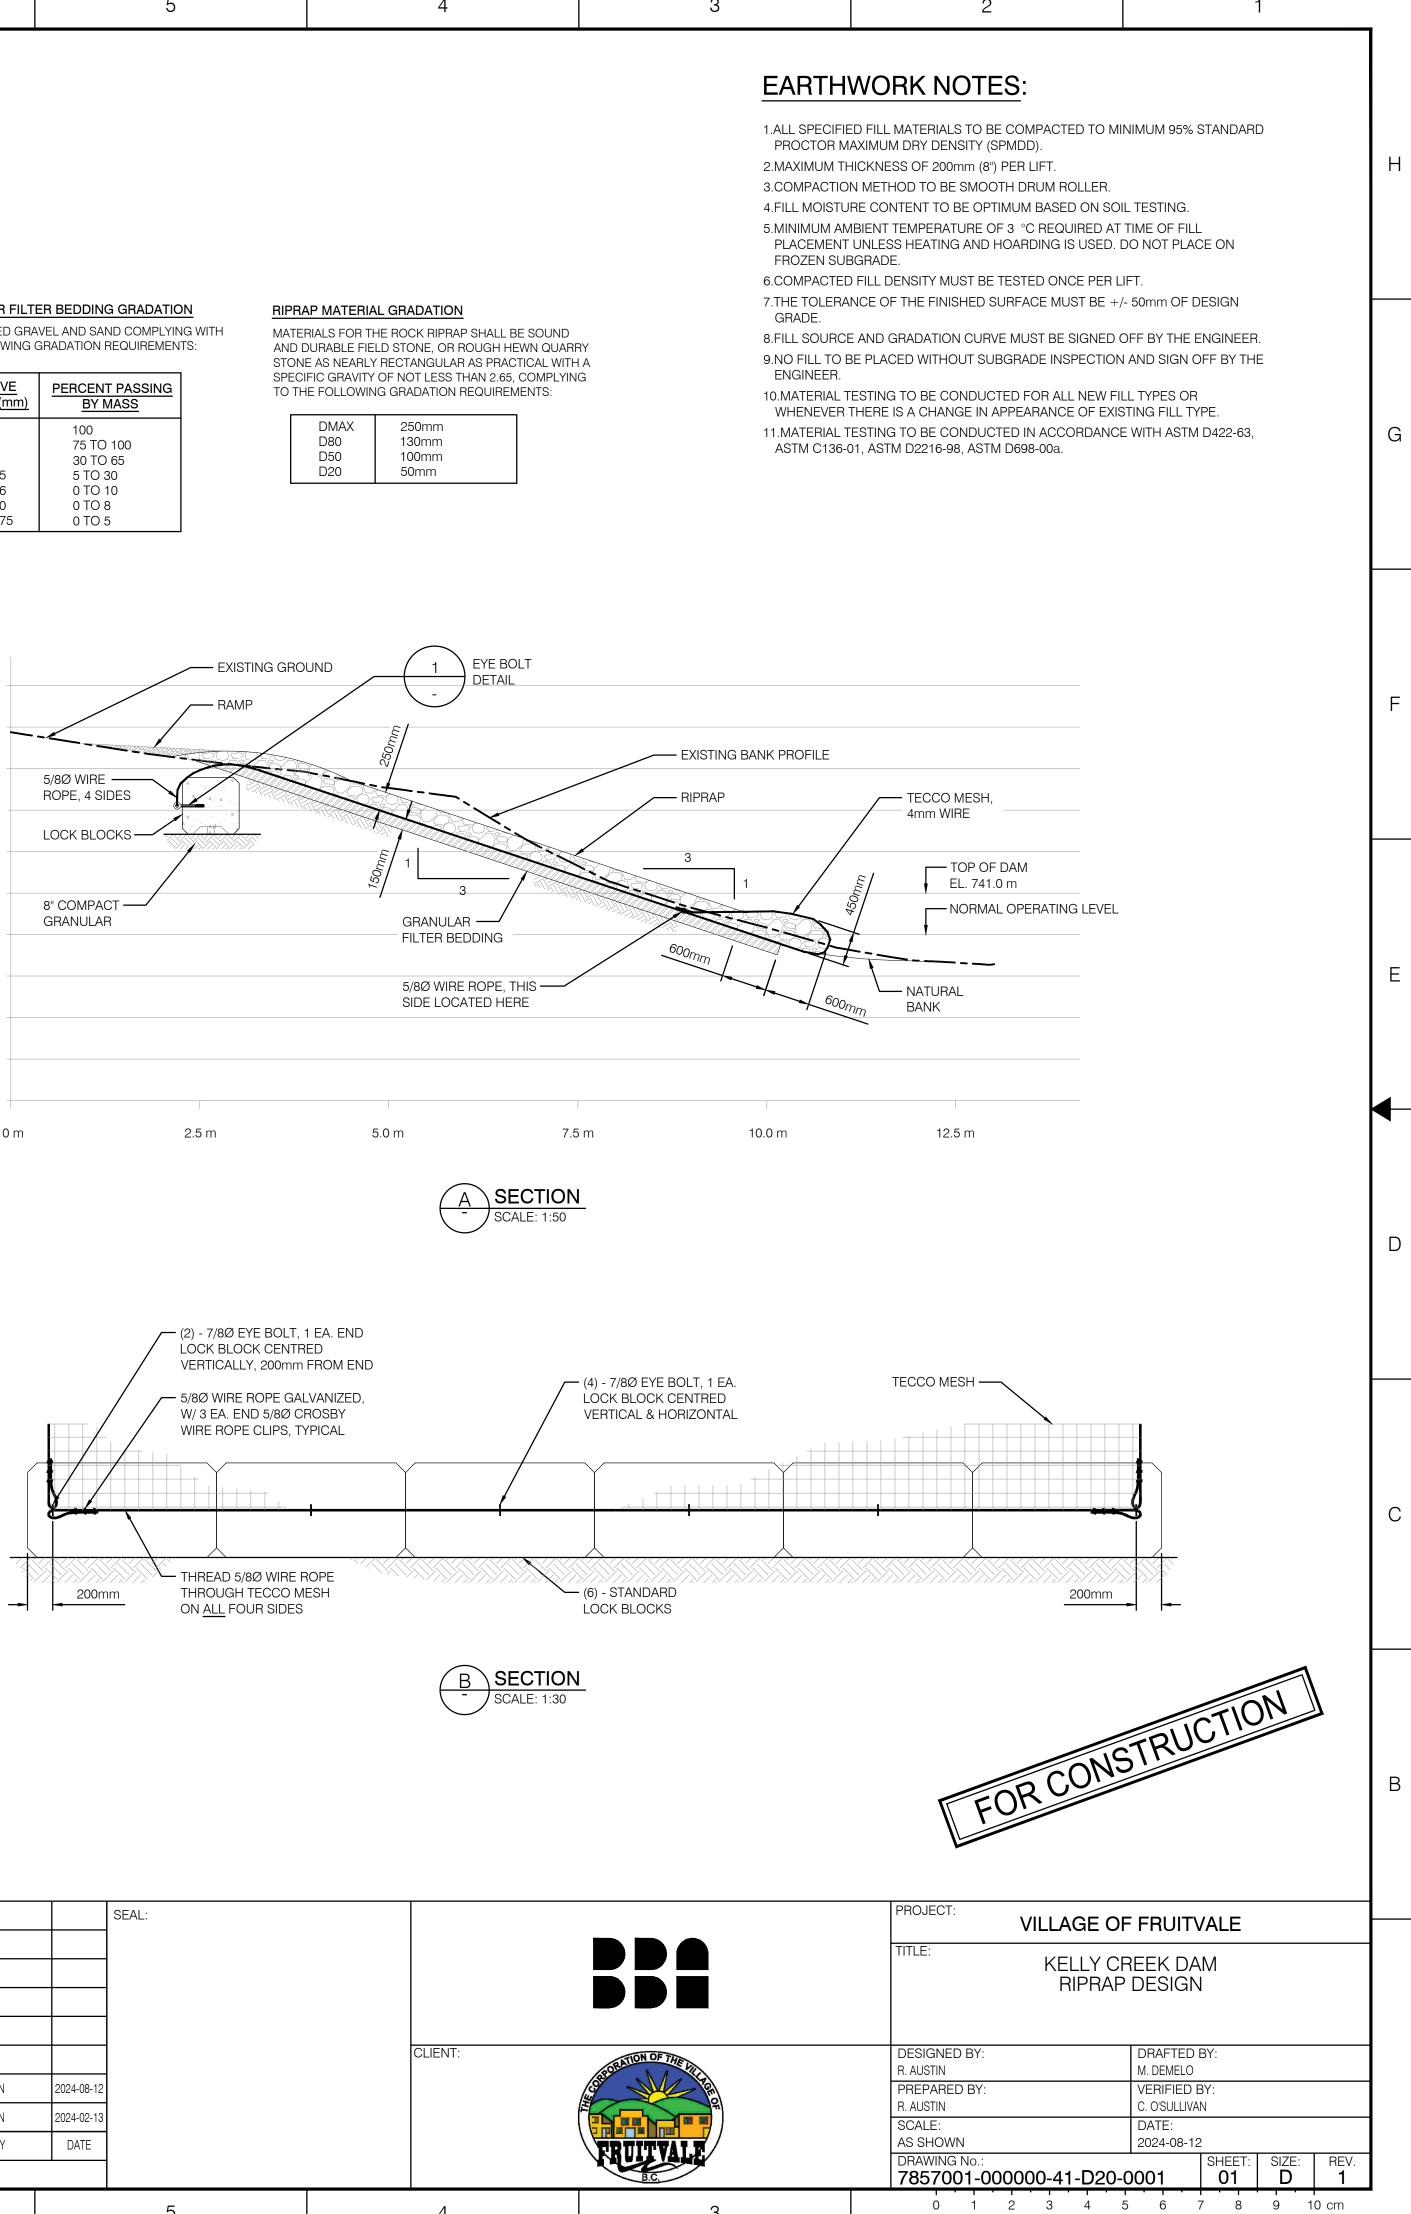

9

11

12

USE GRADED GRAVEL AND SAND COMPLYING WITH THE FOLLOWING GRADATION REQUIREMENTS:

6

<u>SIEVE</u> SIZE (mm) PERCENT PASSING BY MASS 25 100 19 75 TO 100 9.5 30 TO 65 4.75 5 TO 30 2.36 0 TO 10 0.30 0.075 0 TO 8 0 TO 5

| DMAX | 250m  |
|------|-------|
| D80  | 130mr |
| D50  | 100mr |
| D20  | 50mm  |

|     |             |           |                                      |             |             |            | SEAL: |  |
|-----|-------------|-----------|--------------------------------------|-------------|-------------|------------|-------|--|
|     |             |           |                                      |             |             |            |       |  |
|     |             |           |                                      |             |             |            |       |  |
|     |             |           |                                      |             |             |            |       |  |
|     |             |           |                                      |             |             |            |       |  |
|     |             |           |                                      |             |             |            |       |  |
|     |             | 1         | REVISED & RE-ISSUED FOR CONSTRUCTION | M. DEMELO   | R. AUSTIN   | 2024-08-12 |       |  |
|     |             | 0         | ISSUED FOR CONSTRUCTION              | M. DEMELO   | R. AUSTIN   | 2024-02-13 |       |  |
| [   | DESCRIPTION | REV       | DESCRIPTION                          | PREPARED BY | VERIFIED BY | DATE       |       |  |
| NGS |             | REVISIONS |                                      |             |             |            |       |  |
|     | 8           |           | 7                                    | 6           | ;           |            | 5     |  |